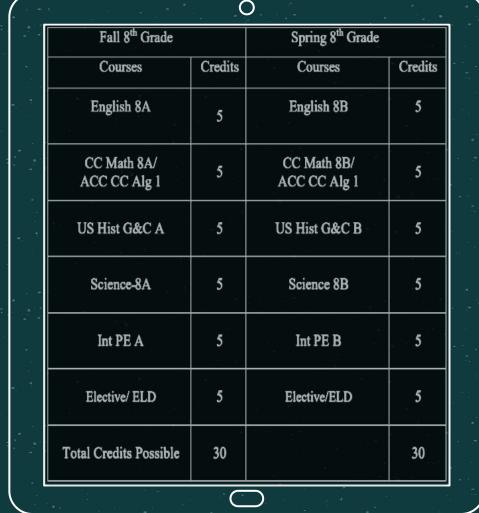

# 8TH GRADE

- Students earn 5 credits for passing each semester course with a mark of "D" or better.
- Students must earn 50/60 credits
- · Pass English and Math with a D or better
- Have a 2.0 GPA for the entire 8th grade year.